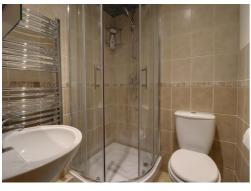

# **Bathroom** 8' 0" x 8' 6" (2.441m x 2.60m)

Fitted with a contemporary suite comprising of a low-level dual-flush WC, vanity wash basin set into top with mixer tap over & storage beneath, a tiled shower cubicle, and a freestanding slipper top bath with mixer tap & shower attachment. The room also features half-height tiled walls, porcelain tiled flooring, recessed downlights, chrome towel radiator & double glazed window to the rear elevation.