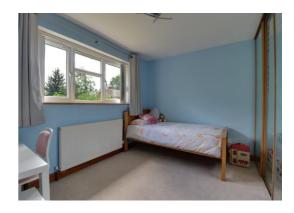

### **Bedroom Three** 7' 7" x 5' 6" (2.30m x 1.68m)

Having wood effect flooring, radiator & double glazed window to the side elevation.