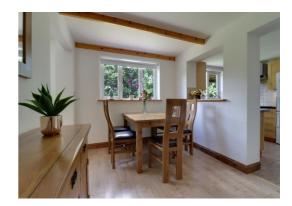

#### **Dining Room** 9' 1" x 8' 7" (2.78m x 2.61m)

Having wood effect flooring, and a double glazed window to the rear elevation.