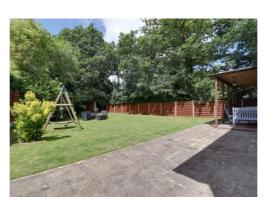

#### Outside Rear

A beautiful & well established private rear garden that features a covered decked seating area with a further paved patio outdoor entertaining area which in turn leads onto a large lawned garden.