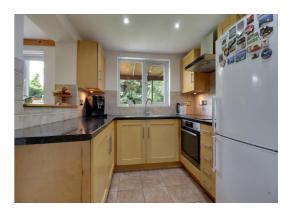

#### **Kitchen** 10' 0" x 7' 9" (3.04m x 2.35m)

Fitted with a matching range of wall, base & drawer units with fitted granite effect worktops incorporating a sink/drainer with mixer tap and a having an integrated oven, hob & extractor hood above. The kitchen also benefits from having tiled flooring, recessed downlights, radiator and a double glazed window to the rear elevation.