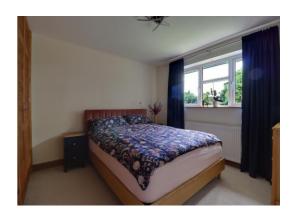

### **Bedroom One** 9' 9" x 10' 11" (2.96m x 3.33m)

A double bedroom with two built-in double wardrobes, radiator & double glazed window to the rear elevation.