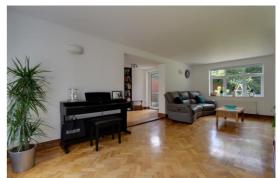

### **Living Room** 21' 11" x 10' 11" (6.67m x 3.33m)

A large, bright dual-aspect reception room that features Parquet style wood block flooring, a partially exposed brick chimney breast fitted with a contemporary flame effect electric fire and having double glazed windows to both the front & rear elevations.

# **Study/Playroom** 13' 0" x 7' 7" (3.96m x 2.32m)

Situated just off the living room, having wood effect flooring, radiator and double glazed window to the front elevation. There is a double glazed rear door.