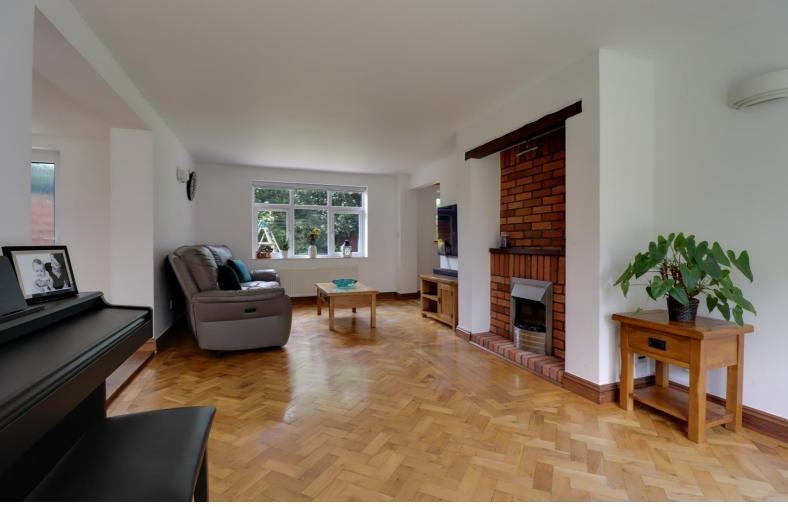

### **Living Room** 21' 11" x 10' 11" (6.67m x 3.33m)

A large, bright dual-aspect reception room that features Parquet style wood block flooring, a partially exposed brick chimney breast fitted with a contemporary flame effect electric fire and having double glazed windows to both the front & rear elevations.