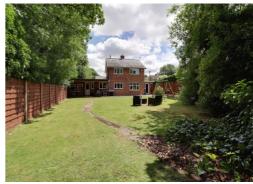

#### Outside Rear

A beautiful & well established private rear garden that features a covered decked seating area with a further paved patio outdoor entertaining area which in turn leads onto a large lawned garden.